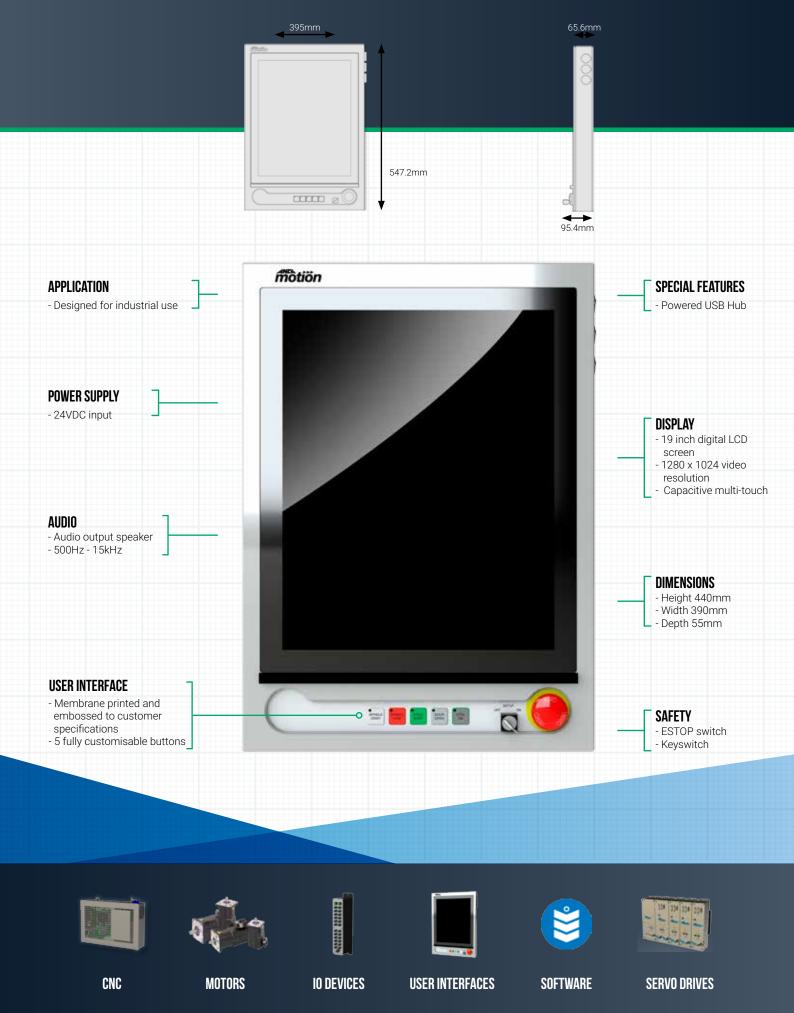

### **AT A GLANCE**

- 19 inch digital LCD screen
- Entire active display area
- Digital video interface
- Fully customisable
- Capacitive Multi-touch

Easy interaction and customisable options to enhance machine operation.

#### BRANDING

Reflect your business branding with a fully customisable membrane printed and embossed to customer specifications.

#### **CUSTOMISABLE**

5 full customisable buttons that can be tailored to suit your specific needs.

You